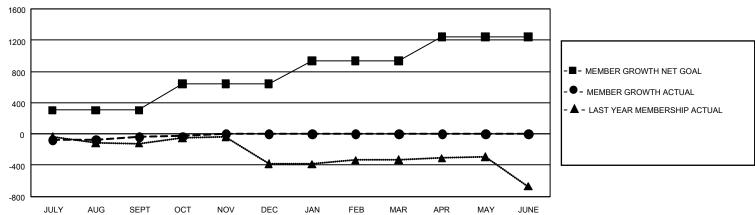

## GMT Constitutional Area 1, Group M

REPORT DOES NOT INCLUDE CLUBS IN UNDISTRICTED AREAS.

| Clubs                 |               |           |               | Members               |                          |                         |                                                    |
|-----------------------|---------------|-----------|---------------|-----------------------|--------------------------|-------------------------|----------------------------------------------------|
| RESULTS FOR 2022-2023 |               |           |               | RESULTS FOR 2022-2023 |                          |                         |                                                    |
| QUARTER               | NEW CLUB GOAL | NEW CLUBS | DROPPED CLUBS | QUARTER M             | EMBER GROWTH NET<br>GOAL | MEMBER GROWTH<br>ACTUAL | DROPPED MEMBERS<br>ACTUAL (including<br>transfers) |
| JULY/AUG/SEPT         | 27            | 3         | 7             | JULY/AUG/SEP1         | T 306                    | 618                     | 561                                                |
| OCT/NOV/DEC           | 36            | 1         | 0             | OCT/NOV/DEC           | 335                      | 221                     | 192                                                |
| JAN/FEB/MAR           | 30            | 0         | 0             | JAN/FEB/MAR           | 292                      | 0                       | 0                                                  |
| APR/MAY/JUNE          | 24            | 0         | 0             | APR/MAY/JUNE          | 307                      | 0                       | 0                                                  |

## GOALS AND ACTUAL MEMBERS CUMULATIVE

| DROPPED CLUBS: 7 |     | 245 CLUBS OF 790 ADDED 1<br>OR MORE NEW MEMBERS | GENDER DISTRIBUTION                  |                 |  |
|------------------|-----|-------------------------------------------------|--------------------------------------|-----------------|--|
|                  |     |                                                 | MALE                                 | 10,398 (60.86%) |  |
|                  |     |                                                 | FEMALE                               | 6,682 (39.11%)  |  |
| DROPPED MEMBERS  |     |                                                 | NON BINARY                           | 0 (0.00%)       |  |
| DECEASED         | 108 |                                                 | PREFER NOT TO ANSWER                 | 4 (0.02%)       |  |
| CLUB CANCELLED   | 2   |                                                 | TOTAL FAMILY UNIT MEMBERS 3,66       |                 |  |
| OTHER            | 644 | CLICK HERE FOR                                  |                                      |                 |  |
| TOTAL            | 754 | CUMULATIVE MEMBERSHIP DATA                      | FAMILY MEMBERS PAYING HALF DUES 1,88 |                 |  |