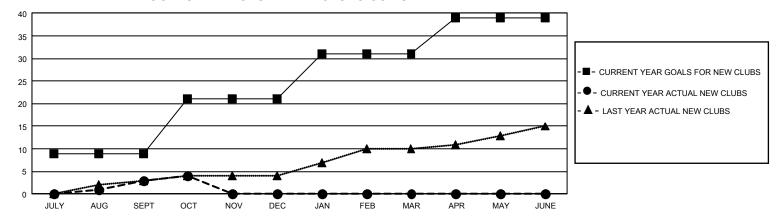

## GMT Constitutional Area 1, Group M

REPORT DOES NOT INCLUDE CLUBS IN UNDISTRICTED AREAS.

| Clubs                 |               |           |               | Members               |                          |                         |                                                    |
|-----------------------|---------------|-----------|---------------|-----------------------|--------------------------|-------------------------|----------------------------------------------------|
| RESULTS FOR 2022-2023 |               |           |               | RESULTS FOR 2022-2023 |                          |                         |                                                    |
| QUARTER               | NEW CLUB GOAL | NEW CLUBS | DROPPED CLUBS | QUARTER M             | EMBER GROWTH NET<br>GOAL | MEMBER GROWTH<br>ACTUAL | DROPPED MEMBERS<br>ACTUAL (including<br>transfers) |
| JULY/AUG/SEPT         | 27            | 3         | 7             | JULY/AUG/SEP1         | T 306                    | 618                     | 561                                                |
| OCT/NOV/DEC           | 36            | 1         | 0             | OCT/NOV/DEC           | 335                      | 221                     | 192                                                |
| JAN/FEB/MAR           | 30            | 0         | 0             | JAN/FEB/MAR           | 292                      | 0                       | 0                                                  |
| APR/MAY/JUNE          | 24            | 0         | 0             | APR/MAY/JUNE          | 307                      | 0                       | 0                                                  |

## GOALS AND ACTUAL NEW CLUBS CUMULATIVE